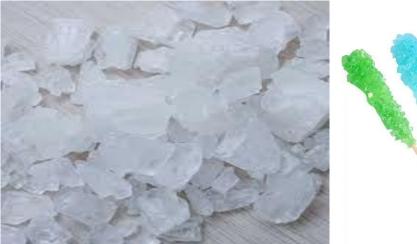

## **BY-PRODUCTS FROM WHITE SUGAR**

CANDY SUGAR / DIAMOND SUGAR / MISHRI

TAGAR / BOORA SUGAR

SWEET BALLS / ILAYACHI DANA

THREADED MISHRI / ROCK SUGAR

ROCK / DHELA SUGAR

EASTER CANDY