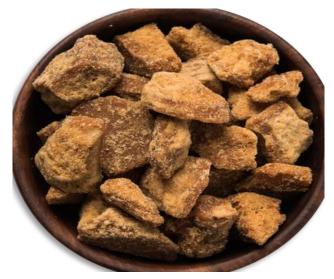

#### **BROWN SUGAR**

**REFINED SUGAR** 

KHANDSARI SUGAR (NON CHEMICAL)

SOLID JAGGERY

POWDERED JAGGERY