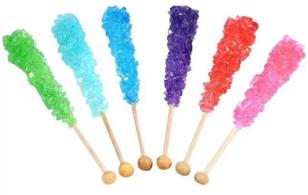

## **BY-PRODUCTS FROM WHITE SUGAR**

CANDY SUGAR / DIAMOND SUGAR / MISHRI

TAGAR / BOORA SUGAR

SWEET BALLS / ILAYACHI DANA

THREADED MISHRI / ROCK SUGAR

ROCK / DHELA SUGAR

EASTER CANDY