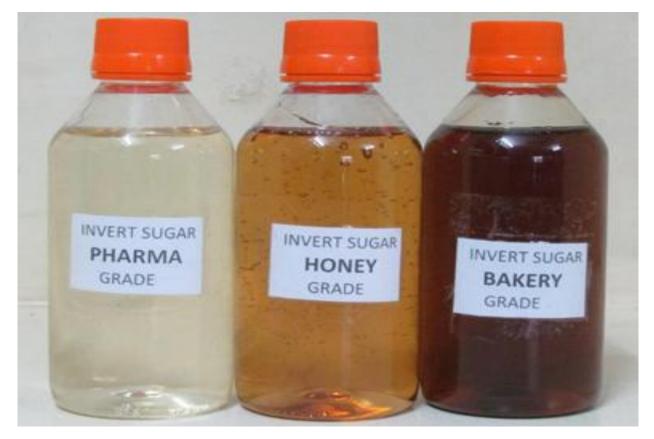

### SUGARS FROM SUGARCANE

#### CRYSTAL WHITE SUGAR

#### **BROWN SUGAR**





**REFINED SUGAR** 



KHANDSARI SUGAR (NON CHEMICAL)



SOLID JAGGERY



POWDERED JAGGERY



## **BY-PRODUCTS FROM WHITE SUGAR**

CANDY SUGAR / DIAMOND SUGAR / MISHRI

TAGAR / BOORA SUGAR





SWEET BALLS / ILAYACHI DANA



THREADED MISHRI / ROCK SUGAR



ROCK / DHELA SUGAR

EASTER CANDY





### **CONFECTIONS FROM JAGGERY**

## PEANUTS CONFECTION /

SESAME SEED CONFECTION / TIL GAJAK

#### MUNGFALI GAJAK



DRY FRUITS CONFECTIONS

ALMOND CONFECTIONS



FLEX SEED CONFECTIONS



### **PRODUCTS FROM BROCKEN RICE & CORN STARCH**

#### LIQUID GLUCOSE





### INVERT SUGAR SYRUP FROM WHITE SUGAR





## **BIOGAS & BIO - CNGFROM PRESS MUD & SPENT WASH**





## ORGANIC MANURE FROM PRESS MUD & SPENT WASH



# SUGARCANE WAX FROM PRESS MUD